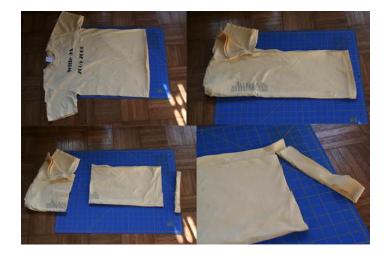

tract 16 then divide by two. write this number down, this is the number of stitches between the end of one handle and the beginning on another

Crochet 2 stitches, chain 7, count eight stitches on your basket and SC into that 8th stitch. Crochet your special number, chain 7 and SC into the 8th stitch, SC your special number returning you to the first handle. HC into all the stitches of the handle, SC that number again (!) HC the stitches of your handle and 3 stitches beyond, break yarn and pull through, wind in the end.

Switching colors: In order to switch colors smoothly, dive and pull through the first half of you SC with the original color and finish and pull through the two stitches on your hook with the new color.



http://www.zomboracz.blogspot.com/2012/02/t-shirt-butchering.html