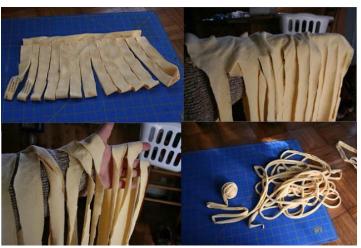

act 16 then divide by two. write this number down, this is the number of stitches between the end of one handle and the beginning on another

Crochet 2 stitches, chain 7, count eight stitches on your basket and SC into that 8th stitch. Crochet your special number, chain 7 and SC into the 8th stitch, SC your special number returning you to the first handle. HC into all the stitches of the handle, SC that number again (!) HC the stitches of your handle and 3 stitches beyond, break yarn and pull through, wind in the end.

Switching colors: In order to switch colors smoothly, dive and pull through the first half of you SC with the original color and finish and pull through the two stitches on your hook with the new color.



http://www.zomboracz.blogspot.com/2012/02/t-shirt-butchering.html