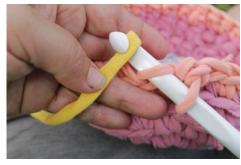

Switching colors: In order to switch colors smoothly, dive and pull through the first half of you SC with the original color and finish and pull through the two stitches on your hook with the new color.